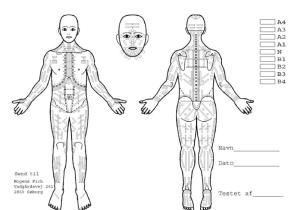

Full Bodymap will provide the opportunity to find the forgotten resources, the path of chaos and trauma work. During the weekends, the individual muscle's anatomical location, movement, function and test is presented and trained, as well as the individual participant's ability to sense, assess and decide the test response.

There will also be time for deepening test reading, learning in presentation of tests for a client, how to use it and introduction in hands on for therapists.

**Admission demands:** You can only attend if you have passed the exams from Practitioner training and in process of writing your thesis and being in ongoing Bodynamic therapy and supervision.